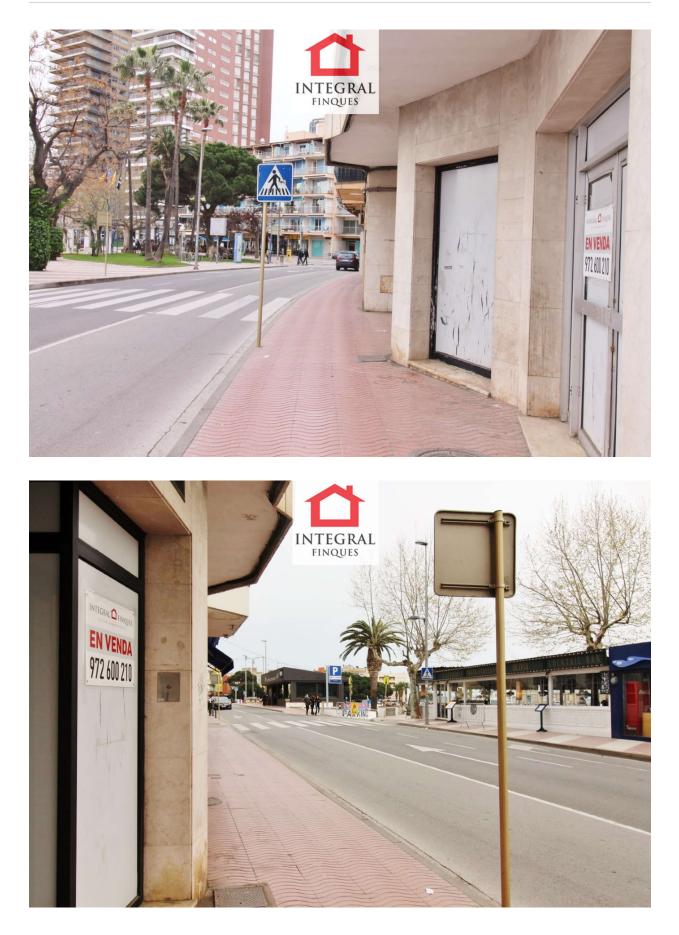

## Large Commercial Premises Downtown Palamós

Large commercial premises in the center of Palamós, superbly located, on the sea front, in a very busy street, with constant pedestrian and car traffic. It has a lot of visibility and easy parking.

Terrace occupation option on the promenade.

Double premises with 9 meters of facade and with a total of 172 m2, ideal space and location to get the most out of your business in Palamós.

Take the leap of quality in the center of Palamós!