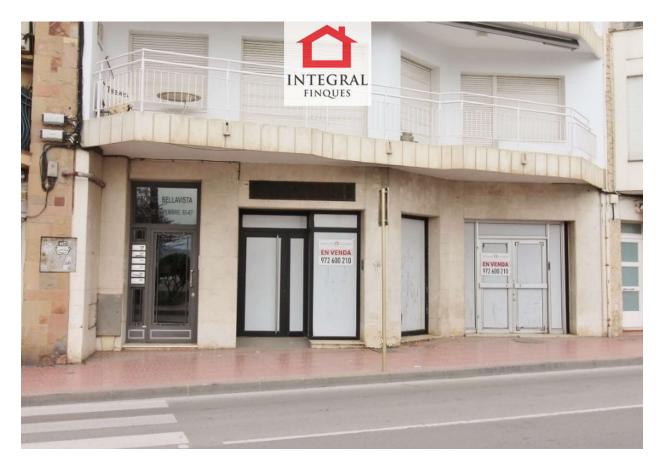

## Large Commercial Premises Downtown Palamós

Large commercial premises in the center of Palamós, superbly located, on the sea front, in a very busy street, with constant pedestrian and car traffic. It has a lot of visibility and easy parking.

Terrace occupation option on the promenade.

Double premises with 9 meters of facade and with a total of 172 m2, ideal space and location to get the most out of your business in Palamós.

Take the leap of quality in the center of Palamós!