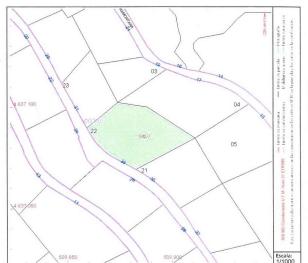

#### DATOS DESCRIPTIVOS DEL INMILIERI E

Localización: UR MAS FALQUET 17253 VALL-LLOBREGA [GIRONA]

Clase: URBANO
Uso principal: Suelo sin edif.
Superficie construida:
Año construcción:

## CONSULTA DESCRIPTIVA Y GRAFICA DE DATOS CATASTRALES DE BIEN INMUEBLE

Referencia catastral:

#### PARCELA

Superficie gráfica: Participación del inmueble: 100,00 %

Tipo:

Este documento no es una certificación catastral, pero sus datos pueden ser verificados a través del "Acceso a datos catastrales no protegidos de la SEC"