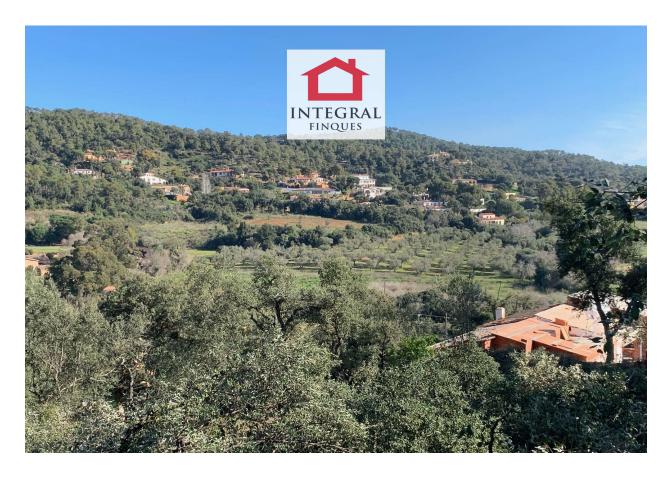

# PLOT SITUATED IN VALL-LLOBREGA OF 915 m<sup>2</sup> WITH VIEWS AND EXCELLENT ORIENTATION

Plot of 915 m2 in Mas Falquet, with very good views and excellent orientation. With a street facade of 31 linear meters.

Possibility of building a single-family home of up to 400 m2, plot occupancy: 228,75 m2 + auxiliary occupancy 45,75 m2.

You can make a ground floor house + 2 floors + basement.

Plot with urbanization executed and received by the City Council recently.