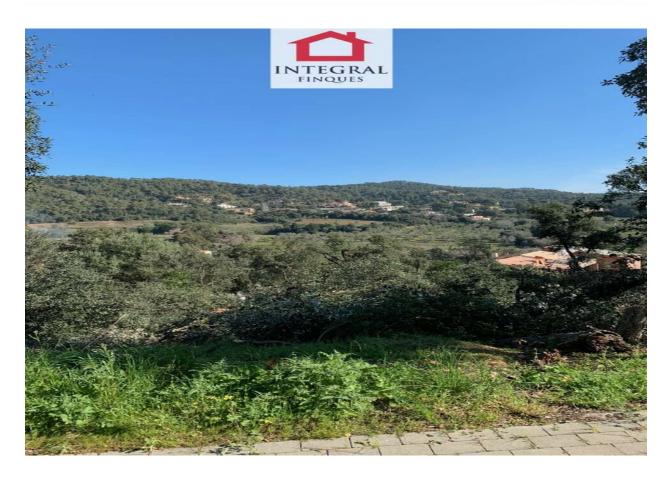

# PLOT SITUATED IN VALL-LLOBREGA OF 915 m<sup>2</sup> WITH VIEWS AND EXCELLENT ORIENTATION

Plot of 915 m2 in Mas Falquet, with very good views and excellent orientation. With a street facade of 31 linear meters.

Possibility of building a single-family home of up to 400 m2, plot occupancy: 228,75 m2 + auxiliary occupancy 45,75 m2.

You can make a ground floor house + 2 floors + basement.

Plot with urbanization executed and received by the City Council recently.