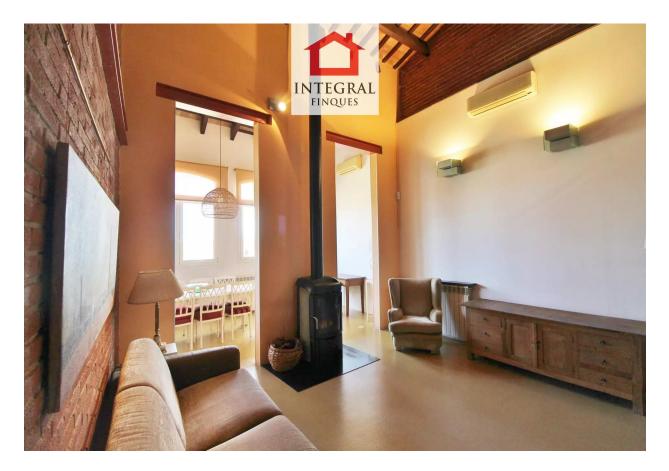

But apart from its aesthetic beauty, it is also a house to enjoy it slowly or with the whole family, the dining room with its large windows invites you to have long meals and after-dinner meals and the living room with a fireplace transmits a lot of tranquility and comfort, all without neglect modern and high-quality finishes.

On the main floor we find two bedrooms, a bathroom, a magnificent open kitchen fully equipped with the best brands, and the living room.

On the upper floor, there is one more room, a terrace, a complete bathroom, and the nice loft that can be used as a study - room overlooking the living room.