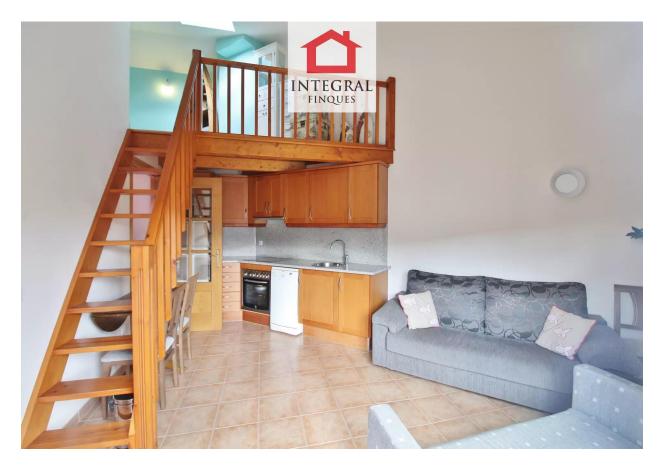

## PRACTICAL AND PERSONAL APARTMENT WITH PARKING

Due to its dimensions, distribution and location, it is a practical apartment, ideal for couples or small families.

42 m2 according to the cadastre, consists of a kitchen, a living-dining room, with a mezzanine that gives it its own distinctive character, two balconies (one with exit from the living room and well used with a table and two chairs, and the other which has an exit from the large room), a full bathroom and two double bedrooms, one large and the other in the mezzanine.

It is located on the second floor without a lift in a small community of six neighbors and has a large parking space in the same building.

Just 5 minutes from Carrer Major, 7 from the Promenade and Platja Gran, 3 from the market and 2 from the hospital.