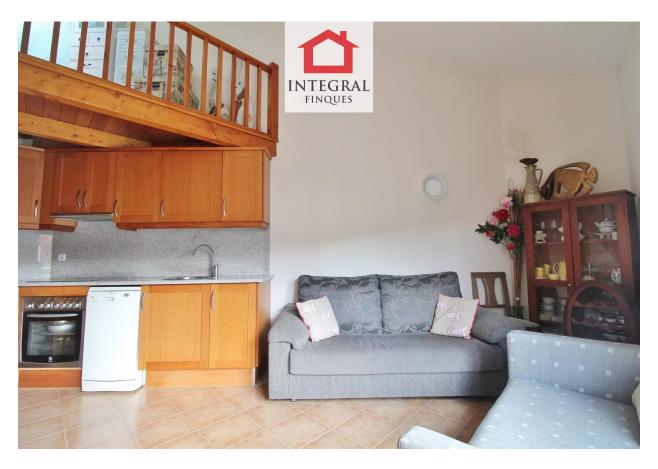

## PRACTICAL AND PERSONAL APARTMENT WITH PARKING

Due to its dimensions, distribution and location, it is a practical apartment, ideal for couples or small families.

42 m2 according to the cadastre, consists of a kitchen, a living-dining room, with a mezzanine that gives it its own distinctive character, two balconies (one with exit from the living room and well used with a table and two chairs, and the other which has an exit from the large room), a full bathroom and two double bedrooms, one large and the other in the mezzanine.

It is located on the second floor without a lift in a small community of six neighbors and has a large parking space in the same building.

Just 5 minutes from Carrer Major, 7 from the Promenade and Platja Gran, 3 from the market and 2 from the hospital.