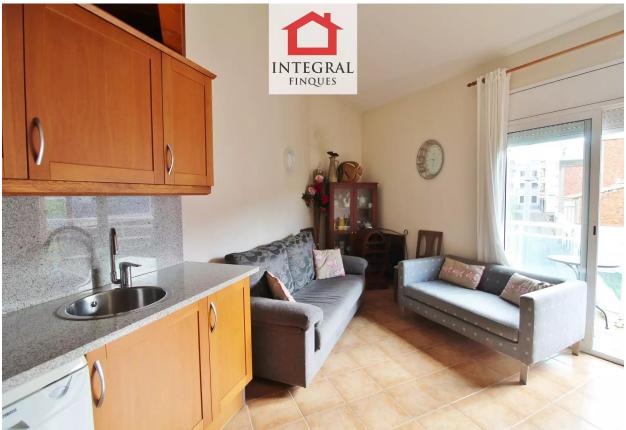

## PRACTICAL AND PERSONAL APARTMENT WITH PARKING

Due to its dimensions, distribution and location, it is a practical apartment, ideal for couples or small families.

42 m2 according to the cadastre, consists of a kitchen, a living-dining room, with a mezzanine that gives it its own distinctive character, two balconies (one with exit from the living room and well used with a table and two chairs, and the other which has an exit from the large room), a full bathroom and two double bedrooms, one large and the other in the mezzanine.

It is located on the second floor without a lift in a small community of six neighbors and has a large parking space in the same building.

Just 5 minutes from Carrer Major, 7 from the Promenade and Platja Gran, 3 from the market and 2 from the hospital.