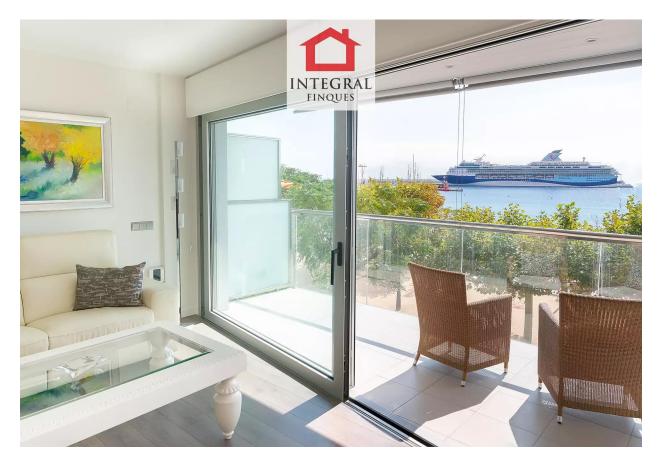

## MODERN APARTMENT WITH SEA VIEW

Magnificent apartment in the centre of the Paseo del Mar in Palamós. Located in the most modern building on the entire promenade, and completely renovated, ready to move into with the best amenities.

It consists of three bedrooms (one double in suite and two singles) two bathroomS,, kitchen open to the living room that has access to a terrace and a splendid view of the sea.

Hot and cold air conditioning and also electric heating.