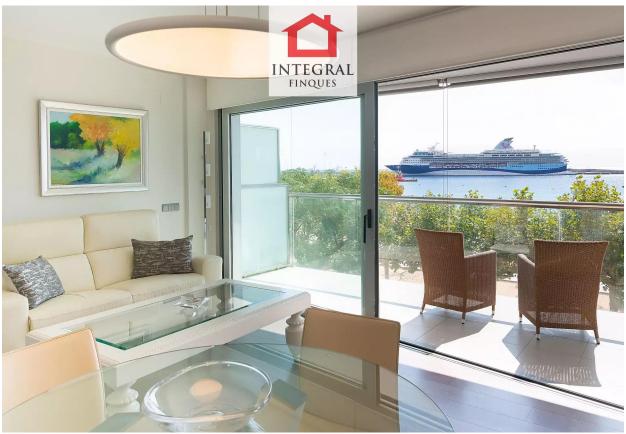

## MODERN APARTMENT WITH SEA VIEW

Magnificent apartment in the centre of the Paseo del Mar in Palamós. Located in the most modern building on the entire promenade, and completely renovated, ready to move into with the best amenities.

It consists of three bedrooms (one double in suite and two singles) two bathroomS,, kitchen open to the living room that has access to a terrace and a splendid view of the sea.

Hot and cold air conditioning and also electric heating.