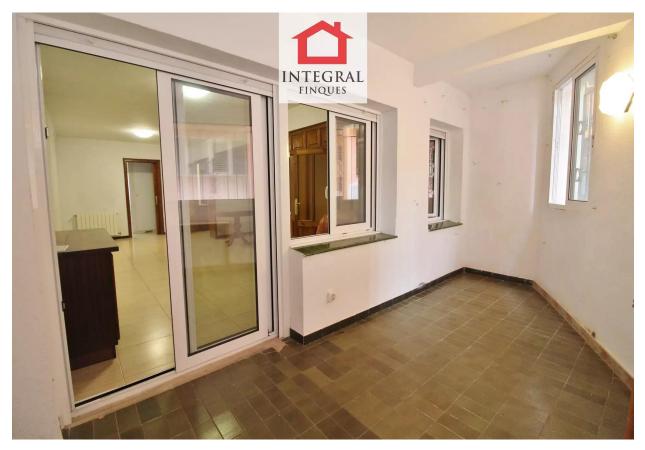

It has two double bedrooms with fitted wardrobes and two complete bathrooms.

The kitchen is independent, has a pantry and access to a small patio where you can place the washing machine and take advantage of the outdoor space.